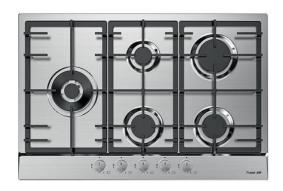

## **Cooker hob Power**

Gas hobs

Code: 7018 032

## **DETAILS**

| Туре                   | Gas Hob                  |
|------------------------|--------------------------|
| Material               | AISI 304 stainless steel |
| Texture                | Brushed in line          |
| Finish                 | Foster brushed           |
| Edge/Installation Type | Standard (8 mm Edge)     |
| Heating element        | Five burners             |
| Base size              | 60 cm                    |
| Width                  | 75 cm                    |
| Dimensions             | 750x500 mm               |