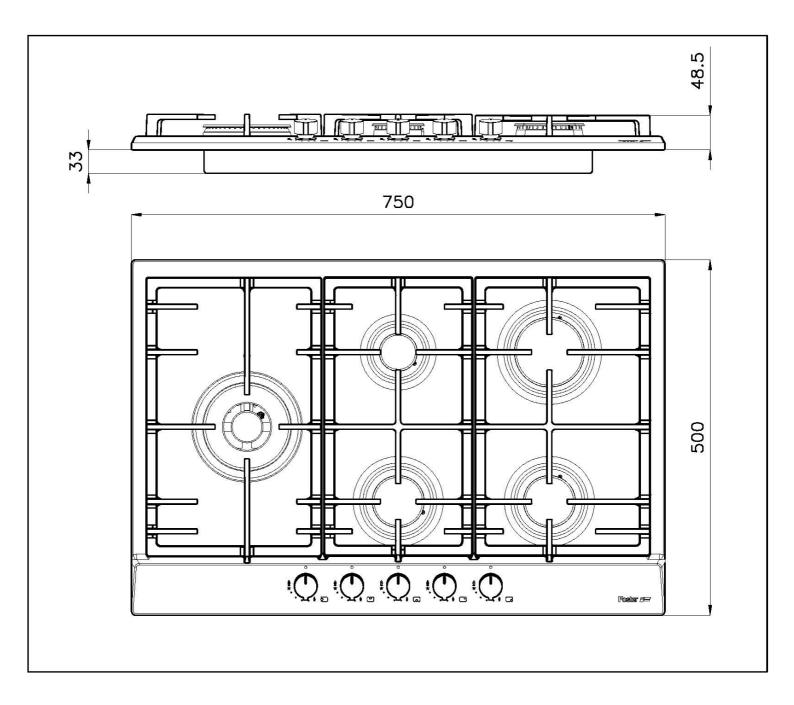

## **DETAILS**

| Туре                   | Gas Hob                  |
|------------------------|--------------------------|
| Material               | AISI 304 stainless steel |
| Texture                | Brushed in line          |
| Finish                 | Foster brushed           |
| Edge/Installation Type | Standard (8 mm Edge)     |
| Heating element        | Five burners             |
| Base size              | 60 cm                    |
| Width                  | 75 cm                    |
| Dimensions             | 750x500 mm               |

| Built-in hole   | 560 x 480 mm                                                                                                                                                                                                                                                                               |
|-----------------|--------------------------------------------------------------------------------------------------------------------------------------------------------------------------------------------------------------------------------------------------------------------------------------------|
| Supply          | 220-240 V; 50/60 Hz                                                                                                                                                                                                                                                                        |
| Total power     | 10.950 W                                                                                                                                                                                                                                                                                   |
| Auxiliary       | 1.000 W                                                                                                                                                                                                                                                                                    |
| Semirapid       | 1.750 W + 1.400 W (reduced)                                                                                                                                                                                                                                                                |
| Rapid           | 2.800 W                                                                                                                                                                                                                                                                                    |
| Double crown    | 4.000 W                                                                                                                                                                                                                                                                                    |
| Grids           | Cast iron grids and enamelled burner covers                                                                                                                                                                                                                                                |
| Gas type        | Tested for installation with natural gas, LPG nozzle set included.                                                                                                                                                                                                                         |
| Ignition        | Electric ignition under knob                                                                                                                                                                                                                                                               |
| Safety          | Safety valve with quick-acting thermocouple                                                                                                                                                                                                                                                |
| FEATURES        |                                                                                                                                                                                                                                                                                            |
| Cast iron grids | Cast-iron is the ideal material for an hob grid, this due to the manifold properties characterising it: high heat capacity that improves cooking performance; high weight and stability that improve safety; sturdiness that preserves the hob's original aspect over time; easy cleaning. |
|                 |                                                                                                                                                                                                                                                                                            |